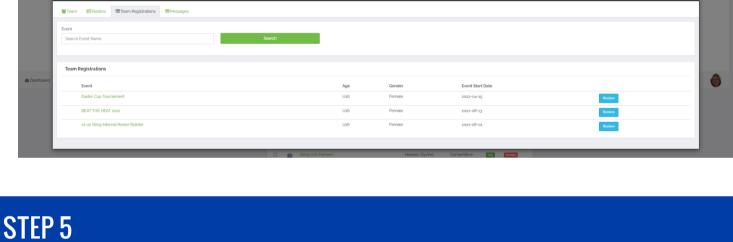

## STEP 4

GotSport
Sling NTX Black RL 66G

Select the event by clicking on the event name

## • Click on the Registration Tab

Team Registration - Sting NTX Black RL o6G

Roster