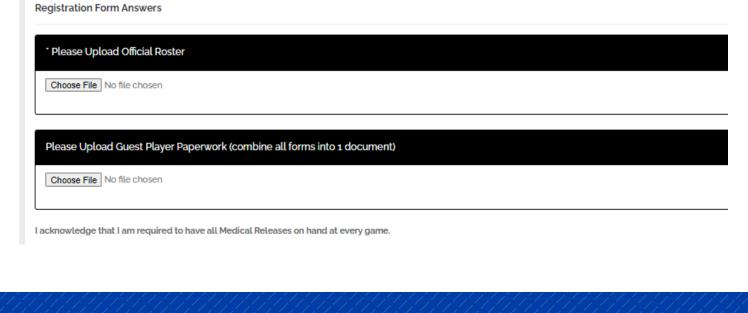

## document. \*here is a good website to use if you need to combine documents into 1 file https://tools.pdf24.org/en/ - Just click on Merge Documents and follow prompts from there.

- Team Registration Sting NTX Black RL o6G