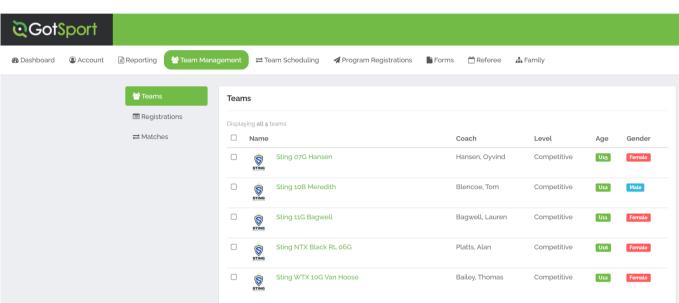

# GotSport Instructions How To Upload Check In Documents

#### STEP 1

- Visit the GotSport website: https://system.gotsport.com/
- Login to your account
- Click on Team Management on the top bar



## STEP 2

• Select the team that is participating in the tournament



## STEP 3

Click on the Team Registrations Tab



## STEP 4

GotSport
Sling NTX Black RL 66G

Select the event by clicking on the event name



## • Click on the Registration Tab

Team Registration - Sting NTX Black RL o6G



Roster

## Team Registration - Sting NTX Black RL o6G



Schedule

Team History

## document. \*here is a good website to use if you need to combine documents into 1 file https://tools.pdf24.org/en/ - Just click on Merge Documents and follow prompts from there.

- Team Registration Sting NTX Black RL o6G