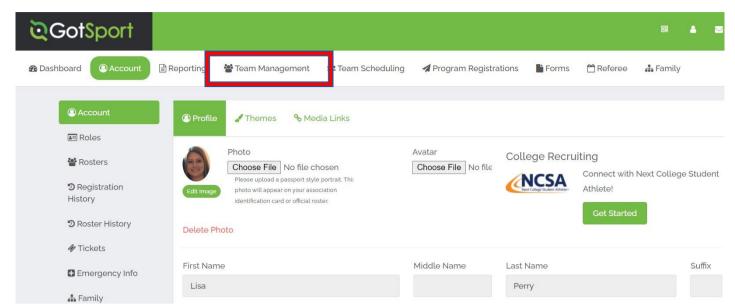

#### STEP 1

- Visit the GotSport website: https://system.gotsport.com/
- Login to your account
- Click on Team Management on the top bar