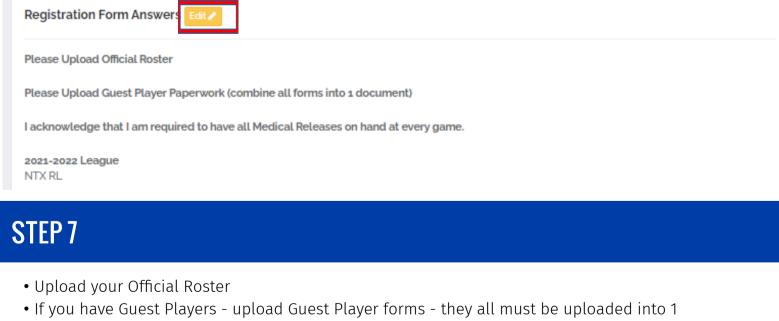

## • Click on the Registration Tab

Team Registration - Sting NTX Black RL o6G

Roster

## Team Registration - Sting NTX Black RL o6G

Schedule

Team History