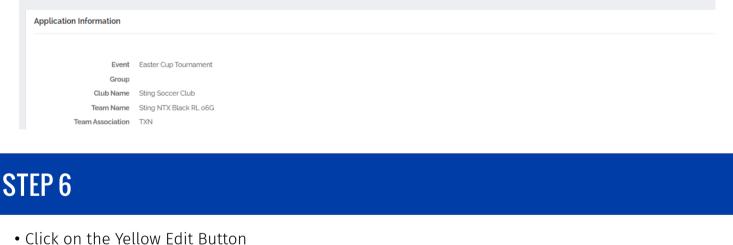

## STEP 4

GotSport
Sling NTX Black RL 66G

Select the event by clicking on the event name

## • Click on the Registration Tab

Team Registration - Sting NTX Black RL o6G

Roster