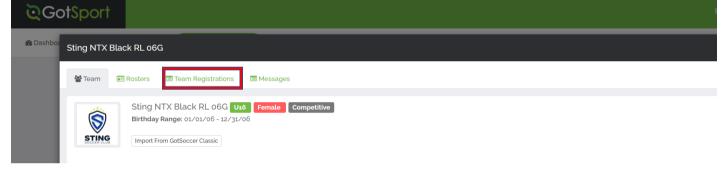

# GotSport Instructions How To Upload Check In Documents

#### STEP 1

- Visit the GotSport website: https://system.gotsport.com/
- Login to your account
- Click on Team Management on the top bar



## STEP 2

• Select the team that is participating in the tournament



## STEP 3

Click on the Team Registrations Tab



## STEP 4

GotSport
Sling NTX Black RL 66G

Select the event by clicking on the event name



## • Click on the Registration Tab

Team Registration - Sting NTX Black RL o6G



Roster

## Team Registration - Sting NTX Black RL o6G



Schedule

Team History

## document. \*here is a good website to use if you need to combine documents into 1 file https://tools.pdf24.org/en/ - Just click on Merge Documents and follow prompts from there.

- Team Registration Sting NTX Black RL o6G